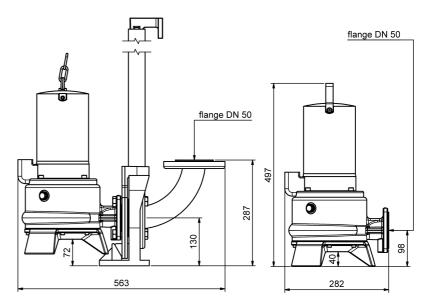

-------|-------|----------------|
| 17836   | 1~230    | 2.200                 | 1.600                 | 10,5      | 2800         | 43,0           | 19,0        | 40         | DN 50 | 44             |

#### **Characteristics:**



#### **Materials:**

| Material impeller:      | cast-iron GG25           |  |  |  |
|-------------------------|--------------------------|--|--|--|
| Seal motor:             | SIC/SIC/NBR              |  |  |  |
| Seal pump:              | SIC/SIC/NBR              |  |  |  |
| Material motor housing: | cast-iron GG25           |  |  |  |
| Material pump housing:  | cast-iron GG25           |  |  |  |
| Material motor shaft:   | stainless steel AISI 420 |  |  |  |

submersible waste water pump



## **Dimensions:**

# portable application

# fixed application