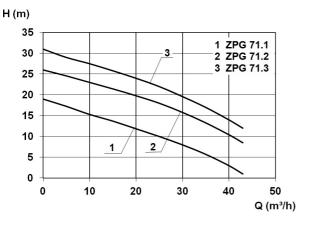

#### **Characteristics:**

#### **Technical data:**

| Art.no. | U<br>[V] | P <sub>1</sub><br>[W] | P <sub>2</sub><br>[W] | In<br>[A] | n<br>[min-1] | Qmax<br>[m³/h] | Hmax<br>[m] | SH<br>[mm] | PO    | Weight<br>[kg] |
|---------|----------|-----------------------|-----------------------|-----------|--------------|----------------|-------------|------------|-------|----------------|
| 17836   | 1~230    | 2.200                 | 1.600                 | 10,5      | 2800         | 43,0           | 19,0        | 40         | DN 50 | 44             |