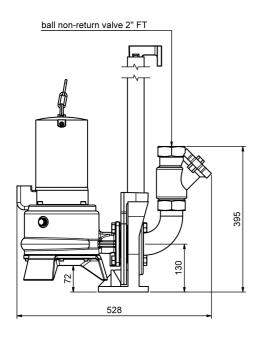

---------|-------|----------------|
| 17836   | 1~230    | 2.200                 | 1.600                 | 10,5      | 2800         | 43,0           | 19,0        | 40         | DN 50 | 44             |

#### **Characteristics:**



#### **Materials:**

| Material impeller:      | cast-iron GG25           |  |  |  |
|-------------------------|--------------------------|--|--|--|
| Seal motor:             | SIC/SIC/NBR              |  |  |  |
| Seal pump:              | SIC/SIC/NBR              |  |  |  |
| Material motor housing: | cast-iron GG25           |  |  |  |
| Material pump housing:  | cast-iron GG25           |  |  |  |
| Material motor shaft:   | stainless steel AISI 420 |  |  |  |

submersible waste water pump



## **Dimensions:**

# portable application

# fixed application