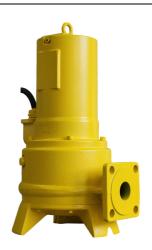

submersible waste water pump

#### **Features:**

- submersible waste water pump made of cast iron for portable and stationary (coupling system) purposes
- pump housing, motor housing and impeller made of cast iron, shaft made of stainless steel
- double bidirectional mechanical seals with intermediate oil chamber
- pressure outlet DN 50
- lateral cable gland with strain relief and kink protection
- protection grade IP 68 fully submersible