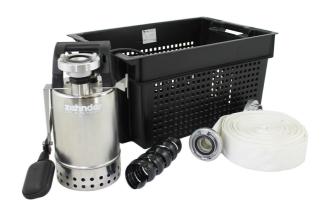

# Waste water pumps Flood emergency kit

**Pumpenkombination zur Allzwecknutzung** 

# **Application:**

- portable box for emergency drainage
- pumping of (invasive) ground water and high water
- pump can be easily removed and used outside the box

# **Scope of delivery:**

- stainless steel pump E-ZW 65 A with integrated non-return valve, float switch with float hinge and mounting bracket to fix the pump in the box, 10 m power cable and Storz coupling C
- 15 m hose with Storz coupling C with polyethylene kink protection
- protective box with 8 x 8 mm holes

#### **Product benefits:**

- complete set for emergency drainage
- ready-to-use
- stainless steel pump with high pump pressure
- kink-protection and durable hose for high operation safety
- pump removable from box without disassembly