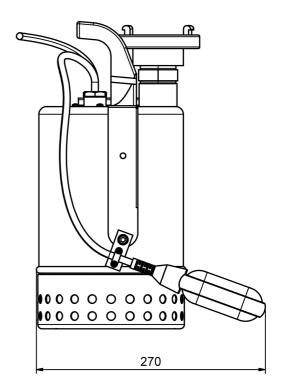

| 10         | Storz C | 17             |

#### **Characteristics:**





#### **Materials:**

| Material impeller:      | PA6 GF25                           |  |  |  |
|-------------------------|------------------------------------|--|--|--|
| Seal motor:             | shaft seal NBR                     |  |  |  |
| Seal pump:              | mechanical seal carbon/ceramic/NBR |  |  |  |
| Material motor housing: | stainless steel AISI 316L          |  |  |  |
| Material pump housing:  | PP GF30                            |  |  |  |
| Material motor shaft:   | stainless steel AISI 430F          |  |  |  |
| Material container:     | plastic                            |  |  |  |



# Waste water pumps Flood emergency kit

**Pumpenkombination zur Allzwecknutzung** 

# **Dimensions:**