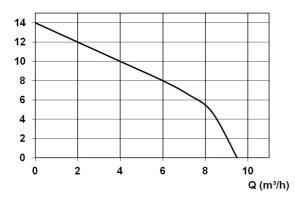

#### **Product benefits:**

- complete set for emergency drainage
- ready-to-use
- stainless steel pump with high pump pressure
- kink-protection and durable hose for high operation safety
- pump removable from box without disassembly

#### **Technical data:**

| Art.no. | U<br>[V] | P <sub>1</sub><br>[W] | P <sub>2</sub><br>[W] | In<br>[A] | n<br>[min-1] | Qmax<br>[m³/h] | Hmax<br>[m] | SH<br>[mm] | P0      | Weight<br>[kg] |
|---------|----------|-----------------------|-----------------------|-----------|--------------|----------------|-------------|------------|---------|----------------|
| 16916   | 230      | 850                   | 430                   | 3,7       | 2800         | 9,5            | 14,0        | 10         | Storz C | 17             |

#### **Characteristics:**





#### **Materials:**

| Material impeller:      | PA6 GF25                           |  |  |  |
|-------------------------|------------------------------------|--|--|--|
| Seal motor:             | shaft seal NBR                     |  |  |  |
| Seal pump:              | mechanical seal carbon/ceramic/NBR |  |  |  |
| Material motor housing: | stainless steel AISI 316L          |  |  |  |
| Material pump housing:  | PP GF30                            |  |  |  |
| Material motor shaft:   | stainless steel AISI 430F          |  |  |  |
| Material container:     | plastic                            |  |  |  |



# Waste water pumps Flood emergency kit

**Pumpenkombination zur Allzwecknutzung** 

# **Dimensions:**