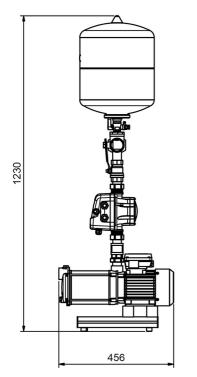

#### **Dimensions:**

### **Technical data:**

| Art.no. | U<br>[V]    | P <sub>1</sub><br>[W] | n<br>[min-1] | Qmax<br>[m³/h] | Hmax<br>[m] | PO    | L<br>[mm] | W<br>[mm] | H<br>(mm) | Weight<br>[kg] |
|---------|-------------|-----------------------|--------------|----------------|-------------|-------|-----------|-----------|-----------|----------------|
| 19445   | 1~230/3~230 | 2x2000                | 2850         | 13,5           | 62,0        | G11/2 | 780       | 456       | 1230      | 74,4           |