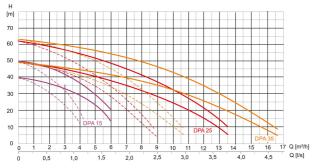

### Characteristics:

### **Technical data:**

| Art.no. | U<br>[V]    | P <sub>1</sub><br>[W] | n<br>[min-1] | Qmax<br>[m³/h] | Hmax<br>[m] | PO    | L<br>[mm] | W<br>[mm] | H<br>(mm) | Weight<br>[kg] |
|---------|-------------|-----------------------|--------------|----------------|-------------|-------|-----------|-----------|-----------|----------------|
| 19445   | 1~230/3~230 | 2x2000                | 2850         | 13,5           | 62,0        | G11/2 | 780       | 456       | 1230      | 74,4           |