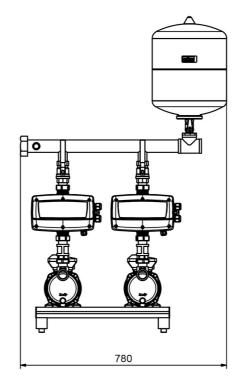

#### **Dimensions:**

### **Technical data:**

| Art.no. | U<br>[V]    | P <sub>1</sub><br>[W] | n<br>[min-1] | Qmax<br>[m³/h] | Hmax<br>[m] | PO    | L<br>[mm] | W<br>[mm] | H<br>(mm) | Weight<br>[kg] |
|---------|-------------|-----------------------|--------------|----------------|-------------|-------|-----------|-----------|-----------|----------------|
| 19445   | 1~230/3~230 | 2x2000                | 2850         | 13,5           | 62,0        | G11/2 | 780       | 456       | 1230      | 74,4           |