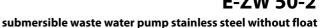

## **Features:**

- submersible waste water pump made of stainless steel
- motor winding with thermal winding protection
- mechanical seal and additional shaft seal
- pump housing, motor housing, shaft and suction strainer made of stainless steel, impeller made of polyamide
- jacket cooled mono-phase motor
- vertical pressure outlet 1 1/4" FPT
- version 'A' with mounted float switch
- version 'KS' with mounted compact float switch (fits into pipes with an inner diameter larger than 300 mm)
- protection grade IP 68 fully submersible

## **Application:**

- pumping of clear water and waste water from pits, drainage manholes, cellars etc.
- portable pump for emergency drainage
- drainage of domestic waste water without faeces from showers, washing machines, washbasins etc.

## **Scope of delivery:**

pump with 10 m power cable and plug