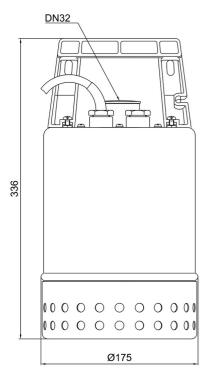

## **Technical data:**

| Art.no. | U<br>[V] | P <sub>1</sub><br>[W] |     | In<br>[A] | n<br>[min-1] | Qmax<br>[m³/h] | Hmax<br>[m] | SH<br>[mm] | PO      | Onmin<br>[mm] | OFFmin<br>[mm] | D<br>[mm] | H<br>[mm] | Weight<br>[kg] |
|---------|----------|-----------------------|-----|-----------|--------------|----------------|-------------|------------|---------|---------------|----------------|-----------|-----------|----------------|
| 12829   | 230      | 380                   | 210 | 1,8       | 2800         | 7,5            | 7,5         | 10         | RP 11/4 | 200           | 45             | 176       | 336       | 6,27           |

switch

**Dimensions:** 