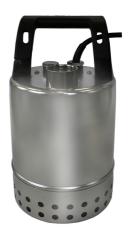

mp made of stainless steel
- motor winding with thermal winding protection
- mechanical seal and additional shaft seal
- pump housing, motor housing, shaft and suction strainer made of stainless steel, impeller made of polyamide
- jacket cooled mono-phase motor
- vertical pressure outlet 1 1/4" FPT
- version 'A' with mounted float switch
- version 'KS' with mounted compact float switch (fits into pipes with an inner diameter larger than 300 mm)
- protection grade IP 68 fully submersible

## **Application:**

- pumping of clear water and waste water from pits, drainage manholes, cellars etc.
- portable pump for emergency drainage
- drainage of domestic waste water without faeces from showers, washing machines, washbasins etc.

## **Scope of delivery:**

pump with 10 m power cable and plug



#### **Product benefits:**

- high-grade stainless steel version
- 10 mm to 30 mm (E-ZW 80) solids handling for larger solids available
- double sealing by mechanical seal and additional shaft seal
- space-saving installation due to overhead pressure outlet
- short-term up to 90°C medium temperature

## **Technical data:**

| Art.no. | U<br>[V] | P <sub>1</sub><br>[W] |     | In<br>[A] | n<br>[min-1] | Qmax<br>[m³/h] | Hmax<br>[m] | SH<br>[mm] | PO      | Onmin<br>[mm] | OFFmin<br>[mm] | D<br>[mm] | H<br>[mm] | Weight<br>[kg] |
|---------|----------|-----------------------|-----|-----------|--------------|----------------|-------------|------------|---------|---------------|----------------|-----------|-----------|----------------|
| 12829   | 230      | 380                   | 210 | 1,8