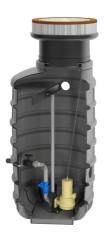

### **Features:**

- packaged pumping station made of corrosion-resistant PE-LLD
- buoyancy-proof up to ground water level of max. 1,2 m from manhole's lower edge
- installation of one pump of the series ZFS 71, ZPG 50, ZPG 71
- stainless steel piping DN 50, pre-assembled with coupling system
- non-return valve, gate valve and flushing connection 1"
- pressure outlet PE-HD 63 x 5.8 outside the manhole
- 1 x inlet DN 150, further inlets optional
- 2x connection DN 100 for cable gland and air vent

#### **Scope of delivery:**

- pumping station with pressure pipes and valves
- ZFS 71 series grinder pump (except Art.no. 14483)
- BEGU manhole cover class A-D optional (see accessories)
- control unit ZPS for pumping station (ZPG 50 WA with float switch)