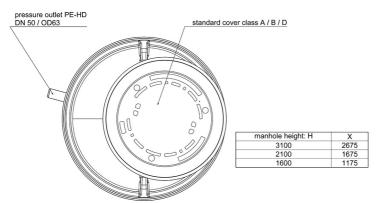

### **Features:**

- packaged pumping station made of corrosion-resistant PE-LLD
- buoyancy-proof up to ground water level of max. 1,2 m from manhole's lower edge
- installation of one pump of the series ZFS 71, ZPG 50, ZPG 71
- stainless steel piping DN 50, pre-assembled with coupling system
- non-return valve, gate valve and flushing connection 1"
- pressure outlet PE-HD 63 x 5.8 outside the manhole
- 1 x inlet DN 150, further inlets optional
- 2x connection DN 100 for cable gland and air vent

## **Dimensions:**