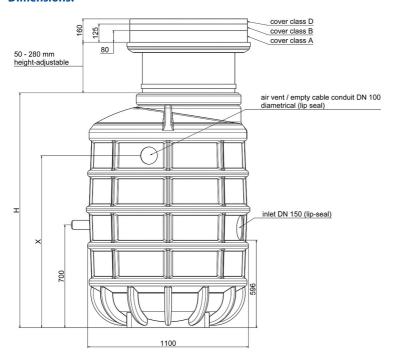

## **Dimensions:**

### **Features:**

- packaged pumping station made of corrosion-resistant PE-LLD
- buoyancy-proof up to ground water level of max. 1,2 m from manhole's lower edge
- installation of one pump of the series ZFS 71, ZPG 50, ZPG 71
- stainless steel piping DN 50, pre-assembled with coupling system
- non-return valve, gate valve and flushing connection 1"
- pressure outlet PE-HD 63 x 5.8 outside the manhole
- 1 x inlet DN 150, further inlets optional
- 2x connection DN 100 for cable gland and air vent