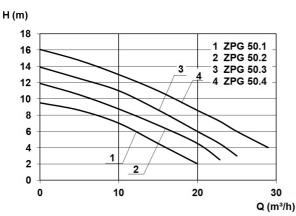

#### **Characteristics:**

### **Technical data:**

| Art.no. | U<br>[V] | P <sub>1</sub><br>[W] | P <sub>2</sub><br>[W] | In<br>[A] | n<br>[min-1] | Qmax<br>[m³/h] | Hmax<br>[m] | SH<br>[mm] | P0    | D<br>[mm] | L<br>[mm] | W<br>[mm] | H<br>[mm] | Weight<br>[kg] |
|---------|----------|-----------------------|-----------------------|-----------|--------------|----------------|-------------|------------|-------|-----------|-----------|-----------|-----------|----------------|
| 21580   | 230      | 1.000                 | 550                   | 5,0       | 2800         | 20,0           | 9,6         | 45         | DN 50 | 1100      | 1100      | 1100      | 2230      | 150            |