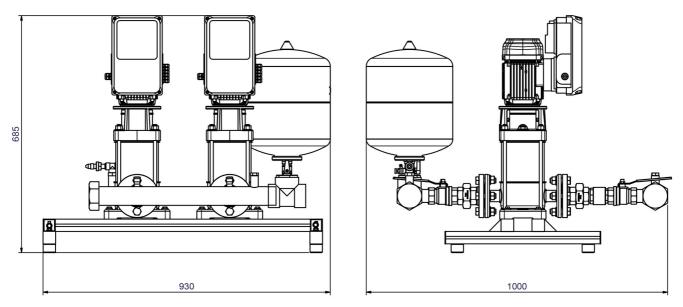

# **Dimensions:**

| Art.no. | U<br>[V] | P <sub>1</sub><br>[W] | P2<br>[W] | In<br>[A] | n<br>[min-1] | Qmax<br>[m³/h] | Hmax<br>[m] | PO      | L<br>[mm] | W<br>[mm] | H<br>[mm] | Weight<br>[kg] |
|---------|----------|-----------------------|-----------|-----------|--------------|----------------|-------------|---------|-----------|-----------|-----------|----------------|
| 20640   | 400      | 900                   | 750       | 1,9       | 2900         | 8              | 34          | RP 11/4 | 1020      | 830       | 686       | 106            |