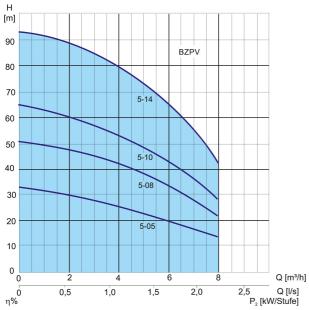

# **Characteristics:**

| Art.no. | U<br>[V] | P <sub>1</sub><br>[W] | P2<br>[W] | In<br>[A] | n<br>[min-1] | Qmax<br>[m³/h] | Hmax<br>[m] | PO      | L<br>[mm] | W<br>[mm] | H<br>[mm] | Weight<br>[kg] |
|---------|----------|-----------------------|-----------|-----------|--------------|----------------|-------------|---------|-----------|-----------|-----------|----------------|
| 20640   | 400      | 900                   | 750       | 1,9       | 2900         | 8              | 34          | RP 11/4 | 1020      | 830       | 686       | 106            |