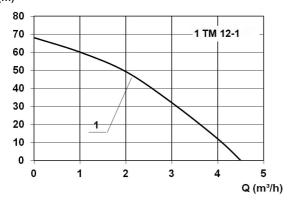

## **Characteristics:**

H (m)

#### **Technical data:**

| Art.no. | U<br>[V] | P <sub>1</sub><br>[W] | P <sub>2</sub><br>[W] | In<br>[A] | n<br>[min-1] | Qmax<br>[m³/h] | Hmax<br>[m] | P0  | D<br>[mm] | L<br>[mm] | W<br>[mm] | H<br>[mm] | Weight<br>[kg] |
|---------|----------|-----------------------|-----------------------|-----------|--------------|----------------|-------------|-----|-----------|-----------|-----------|-----------|----------------|
| 13915   | 230      | 1.200                 | 800                   | 5,2       | 2850         | 4,5            | 68,0        | RP1 | 100       | 100       | 140       | 625       | 15,2           |