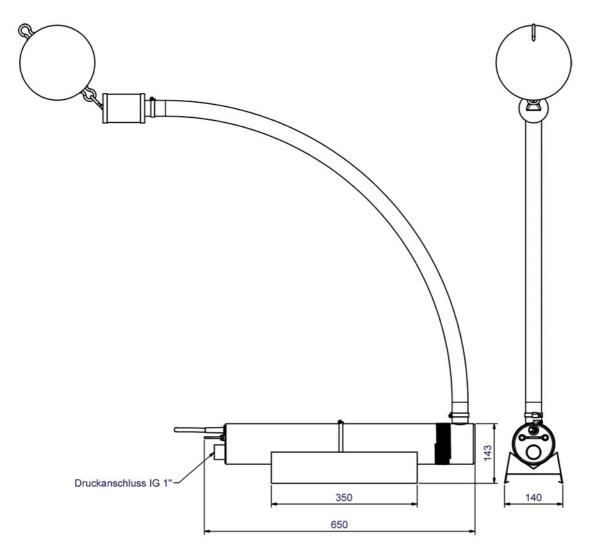

# **Dimensions:**

#### **Technical data:**

| Art.no. | U<br>[V] | P <sub>1</sub><br>[W] | P <sub>2</sub><br>[W] | In<br>[A] | n<br>[min-1] | Qmax<br>[m³/h] | Hmax<br>[m] | P0  | D<br>[mm] | L<br>[mm] | W<br>[mm] | H<br>[mm] | Weight<br>[kg] |
|---------|----------|-----------------------|-----------------------|-----------|--------------|----------------|-------------|-----|-----------|-----------|-----------|-----------|----------------|
| 13915   | 230      | 1.200                 | 800                   | 5,2       | 2850         | 4,5            | 68,0        | RP1 | 100       | 100       | 140       | 625       | 15,2           |