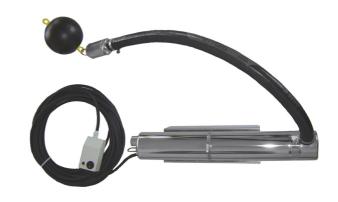

## Scope of delivery:

- pump with 20 m power cable and plug with integrated capacitor, power switch and motor protection
- floating discharge 1 1/4" with filter, tube length 1 m
- horizontal bracket with clamps

## **Product benefits:**

- Intake of the cleanest water short beneath the water surface
- jacket cooling for continuous operation
- including stainless steel pump holder for stable, horizontal usage
- ideal for usage in cisterns, even in case of low water level