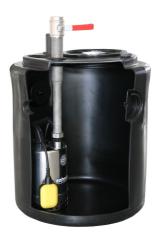

# Waste water lifting units **SWH 500/50**

waste water lifting unit (above-ground)

# Features:

- polyethylene container with 135 litres capacity and up to 75 litres switching volume
- simplex units with submersible waste water pump E-ZW with float switch
- duplex units with 2 pumps E-ZW and control unit with pneumatic level control ZPS2
- pump housing, motor housing, shaft and suction strainer made of stainless steel, impeller made of polyamide
- pressure outlet 1 ¼" FPT
- operation temperature 40°C (short-term 90°C)
- protection grade IP 57 temporary submersible

## **Application:**

- pumping of domestic waste water from washing machines, showers, washbasins etc.
- above-ground installation in frost-free rooms below the backflow level

### Scope of delivery:

- pre-assembled ready for connection with 3 m power cable and plug
- pressure outlet incl. non-return valve(s) and gate valve
- simplex unit incl. float switch
- duplex unit incl. ZPS2: comfortable, pneumatic level control with microcontroller, LCD plain text display for filling level, maintenance, operating hours, fault message and alarm signal in switchbox for indoor installation