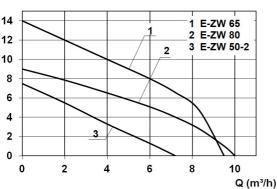

operating hours, fault message and alarm signal in switchbox for indoor installation



#### **Product benefits:**

- double sealing by mechanical seal and additional shaft seal
- maintenance-friendly due to external non-return valve
- short-term up to 90°C medium temperature

# **Technical data:**

| Art.no. | U<br>[V] | P <sub>1</sub><br>[W] | P2<br>[W] | ln<br>[A] | n<br>[min-1] | Qmax<br>[m³/h] | Hmax<br>[m] | SH<br>[mm] | PO     | Weight<br>[kg] |
|---------|----------|-----------------------|-----------|-----------|--------------|----------------|-------------|------------|--------|----------------|
| 11544   | 230      | 380                   | 210       | 1,8       | 2800         | 7,5            | 7,5         | 10         | G 11/4 | 21,5           |

#### **Characteristics:**





#### Materials:

| Material impeller:      | PA6 GF25                              |  |  |  |
|-------------------------|---------------------------------------|--|--|--|
| Seal motor:             | shaft seal NBR                        |  |  |  |
| Seal pump:              | mechanical seal<br>carbon/ceramic/NBR |  |  |  |
| Material motor housing: | stainless steel AISI 316L             |  |  |  |
| Material pump housing:  | PP GF30                               |  |  |  |
| Material motor shaft:   | stainless steel AISI 430F             |  |  |  |
| Material container:     | PE                                    |  |  |  |



# Waste water lifting units **SWH 500/50**

waste water lifting unit (above-ground)

#### **Dimensions:**