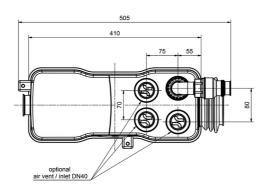

## **Product benefits:**

- connection of one free-standing or wall-mounted toilet
- high-performance cutting system (cuts wet wipes and sanitary products)
- two lateral inlets with non-return flap
- 2 additional inlets at the tank cover (optionally selectable at 3 positions)
- freely selectable air vent position on the top
- very low inlet height (50 mm, lateral), e.g. for showers
- IP 68 fully submersible
- potential-free contact with easy outside access

### **Dimensions:**