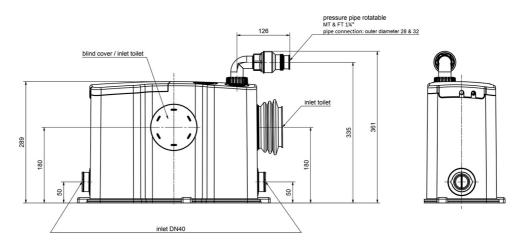

## **Technical data:**

| Art.no. |     | P <sub>1</sub><br>[W] |     |     | n<br>(min-<br>1] | Qmax<br>[m³/h] | Hmax<br>[m] | SH<br>[mm] | РО                                            | Onmin<br>[mm] | OFFmin<br>[mm] | L<br>[mm] | W<br>[mm] | H<br>(mm) | Weight<br>[kg] |
|---------|-----|-----------------------|-----|-----|------------------|----------------|-------------|------------|-----------------------------------------------|---------------|----------------|-----------|-----------|-----------|----------------|
| 20559   | 230 | 560                   | 350 | 2,5 | 2950             | 7,5            | 11          | 5          | variable 1 1/4"MPT, 1 1/4" FPT,<br>DN28, DN32 | 100           | 50             | 435       | 178       | 290       | 10             |

### **Dimensions:**