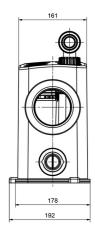

### **Dimensions:**

## **Technical data:**

| Art.no. |     | P <sub>1</sub><br>[W] |     |     | n<br>(min-<br>1] | Qmax<br>[m³/h] | Hmax<br>[m] | SH<br>[mm] | РО                                            | Onmin<br>[mm] | OFFmin<br>[mm] | L<br>[mm] | W<br>[mm] | H<br>(mm) | Weight<br>[kg] |
|---------|-----|-----------------------|-----|-----|------------------|----------------|-------------|------------|-----------------------------------------------|---------------|----------------|-----------|-----------|-----------|----------------|
| 20559   | 230 | 560                   | 350 | 2,5 | 2950             | 7,5            | 11          | 5          | variable 1 1/4"MPT, 1 1/4" FPT,<br>DN28, DN32 | 100           | 50             | 435       | 178       | 290       | 10             |