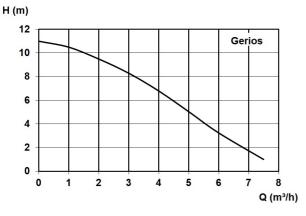

## **Characteristics:**

## **Technical data:**

| Art.no. |     | P <sub>1</sub><br>[W] |     |     | n<br>(min-<br>1] | Qmax<br>[m³/h] | Hmax<br>[m] | SH<br>[mm] | РО                                            | Onmin<br>[mm] | OFFmin<br>[mm] | L<br>[mm] | W<br>[mm] | H<br>(mm) | Weight<br>[kg] |
|---------|-----|-----------------------|-----|-----|------------------|----------------|-------------|------------|-----------------------------------------------|---------------|----------------|-----------|-----------|-----------|----------------|
| 20559   | 230 | 560                   | 350 | 2,5 | 2950             | 7,5            | 11          | 5          | variable 1 1/4"MPT, 1 1/4" FPT,<br>DN28, DN32 | 100           | 50             | 435       | 178       | 290       | 10             |