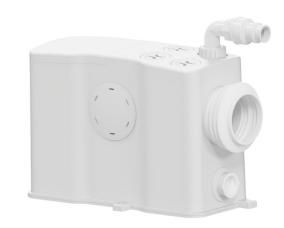

## Macerators Gerios small lifting unit

for wastewater containing faeces

# Macerators Gerios small lifting unit

for wastewater containing faeces