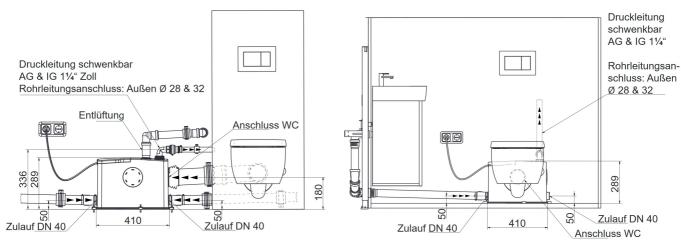

5          | variable 1 1/4"MPT, 1 1/4" FPT,<br>DN28, DN32 | 100           | 50             | 435       | 178       | 290       | 10             |

## **Characteristics:**



## **Materials:**

| Material impeller:      | PPH GF30                              |  |  |  |  |  |
|-------------------------|---------------------------------------|--|--|--|--|--|
| Seal motor:             | mechanical seal<br>carbon/ceramic/NBR |  |  |  |  |  |
| Material motor housing: | stainless steel AISI 316L             |  |  |  |  |  |
| Material pump housing:  | PPH GF30                              |  |  |  |  |  |
| Material container:     | ABS                                   |  |  |  |  |  |



# Macerators Gerios small lifting unit

for wastewater containing faeces

#### Example of installation:



### **Dimensions:**