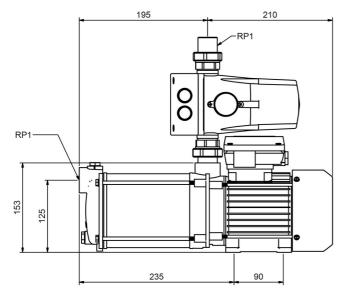

#### **Technical data:**

| Art.no. | U<br>[V] | P <sub>1</sub><br>[W] | In<br>[A] | n<br>[min-1] | Qmax<br>[m³/h] | Hmax<br>[m] | P0 | L<br>[mm] | W<br>[mm] | H<br>[mm] | Weight<br>[kg] |
|---------|----------|-----------------------|-----------|--------------|----------------|-------------|----|-----------|-----------|-----------|----------------|
| 18742   | 230      | 900                   | 4,0       | 2850         | 4,0            | 40,0        | G1 | 405       | 135       | 397       | 11,9           |

# **Dimensions:**