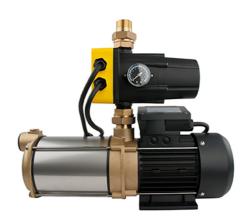

# Pumps for house and garden CPS 15-4MB/Kit 05 OPTIMATIC

Self-priming domestic water system

#### **Features:**

- Self-priming, maintenance-free, multi-stage, horizontal centrifugal pump
- Kit 05 Optimatic: Suction socket 1", pressure socket 1"
- Kit 05 Optimatic: When one of the consumers gets opened, the pump automatically switches on. When all the consumers are closed, the pump is automatically switched off.
  Additional dry-run protection and auto-reset-function
- Suction and discharge case made of alpha brass
- Guide wheels made of special Noryl®
- O-rings made of NBR
- Case, Kit-05 PRO, PPO recyclable

### **Application:**

- Complete water supply package for:
- Rainwater utilization plants
- Irrigation
- Pressure boost
- Clear water without aggressive and abrasive components

#### **Product benefits:**

- Additional functions, Kit 05
- Adjustable switching-on pressure ranging from 1.5 2.5 bar
- LED-display of the operating condition
- Lowest pressure losses by flow-optimised components
- Self-priming up to 8 m