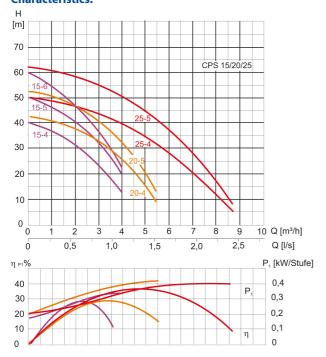

#### **Technical data:**

| Art.no. | U<br>[V] | P <sub>1</sub><br>[W] | In<br>[A] | n<br>[min-1] | Qmax<br>[m³/h] | Hmax<br>[m] | P0 | L<br>[mm] | W<br>[mm] | H<br>[mm] | Weight<br>[kg] |
|---------|----------|-----------------------|-----------|--------------|----------------|-------------|----|-----------|-----------|-----------|----------------|
| 18742   | 230      | 900                   | 4,0       | 2850         | 4,0            | 40,0        | G1 | 405       | 135       | 397       | 11,9           |

## **Characteristics:**