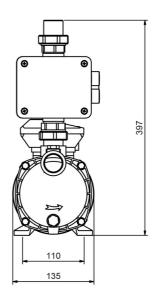

#### **Technical data:**

| Art.no. | U<br>[V] | P <sub>1</sub><br>[W] | In<br>[A] | n<br>[min-1] | Qmax<br>[m³/h] | Hmax<br>[m] | P0 | L<br>[mm] | W<br>[mm] | H<br>[mm] | Weight<br>[kg] |
|---------|----------|-----------------------|-----------|--------------|----------------|-------------|----|-----------|-----------|-----------|----------------|
| 18742   | 230      | 900                   | 4,0       | 2850         | 4,0            | 40,0        | G1 | 405       | 135       | 397       | 11,9           |

# **Dimensions:**