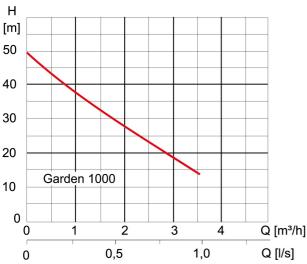

# **Characteristics:**

# **Technical data:**

| Art.no. | U<br>[V] | P <sub>1</sub><br>[W] | In<br>[A] | n<br>[min-1] | Qmax<br>[m³/h] | Hmax<br>[m] | PO  | L<br>(mm) | W<br>[mm] | H<br>(mm) | Weight<br>[kg] |
|---------|----------|-----------------------|-----------|--------------|----------------|-------------|-----|-----------|-----------|-----------|----------------|
| 18734   | 230      | 1.000                 | 5,2       | 2900         | 3,6            | 50,0        | RP1 | 354       | 184       | 475       | 12,45          |