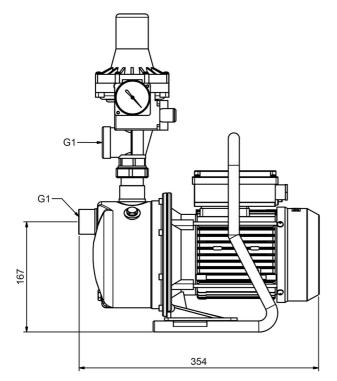

### **Dimensions:**

# **Technical data:**

| Art.no. | U<br>[V] | P <sub>1</sub><br>[W] | In<br>[A] | n<br>[min-1] | Qmax<br>[m³/h] | Hmax<br>[m] | PO  | L<br>(mm) | W<br>[mm] | H<br>(mm) | Weight<br>[kg] |
|---------|----------|-----------------------|-----------|--------------|----------------|-------------|-----|-----------|-----------|-----------|----------------|
| 18734   | 230      | 1.000                 | 5,2       | 2900         | 3,6            | 50,0        | RP1 | 354       | 184       | 475       | 12,45          |