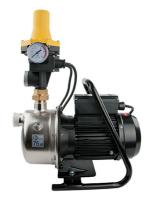

# Pumps for house and garden Gardenpress 1000/kit 02 230V

Self-priming domestic water work

### Features:

- Gardenpress 1000 Centrifugal jet pumps with Venturi nozzle
- Self-priming up to 8 m
- Smoothly running
- Pressure connector 1", internal thread, suction connector 1", internal thread
- Diffusor and injector from thermoplastic material approved for drinking water
- Stainless steel filling and draining plugs
- Automatic control KIT 02 When one of the consumers gets opened, the pump is automatically switched on. When all the consumers are closed, the pump is automatically switched off. Additional dry-running protection

#### **Product benefits:**

- Smooth running
- Stainless steel pump case
- Lifetime-lubricated motor bearings
- Self-priming up to 8 m
- With kit 02, completely wired including mains cable, 2 m long, with plug