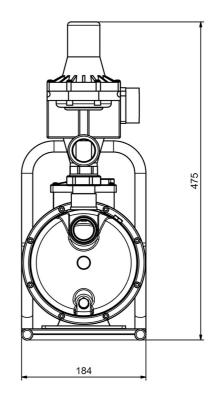

### **Dimensions:**

# **Technical data:**

| Art.no. | U<br>[V] | P <sub>1</sub><br>[W] | In<br>[A] | n<br>[min-1] | Qmax<br>[m³/h] | Hmax<br>[m] | PO  | L<br>(mm) | W<br>[mm] | H<br>(mm) | Weight<br>[kg] |
|---------|----------|-----------------------|-----------|--------------|----------------|-------------|-----|-----------|-----------|-----------|----------------|
| 18734   | 230      | 1.000                 | 5,2       | 2900         | 3,6            | 50,0        | RP1 | 354       | 184       | 475       | 12,45          |