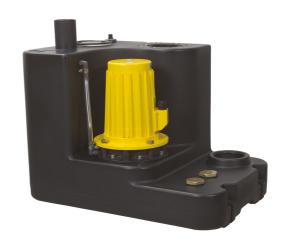

### **Features:**

- polyethylene container with 140 litres capacity and up to 70 litres switching volume
- vortex pump with high efficiency
- mechanical seal and shaft seal with intermediate oil chamber
- inlets: 2 x DN 100
- additional connections 1 1/2" for manual diaphragm pump
- air vent DN 70 (Ø 75mm)
- operation temperature max. 55°C
- operating mode S3 25%
- protection grade IP 68 fully submersible

### **Application:**

- pumping of domestic sewage from basement apartments, single-family houses or apartment buildings
- above-ground installation in frost-free rooms below the backflow level

#### Scope of delivery:

- pre-assembled lifting unit with 3,5 m connection cable to the motor and 5,0 m pneumatic tube to the control
- incl. non-return valves DN 100 (DN 80 optional)
- connection flange piece DN 100 for pressure pipe (DN 80 optional)
- flexible connection with tension clamps for pressure pipe and ventilation pipe
- incl. ZPS1: comfortable, pneumatic level control with microcontroller, LCD plain text display for filling level, maintenance, operating hours, fault message and alarm signal in switchbox for indoor installation

#### **Product benefits:**

- high container and switching volume
- blockage-free operation by 50 mm solids handling
- pre-assembled connections, non-return valve included
- · comfort control unit included in delivery