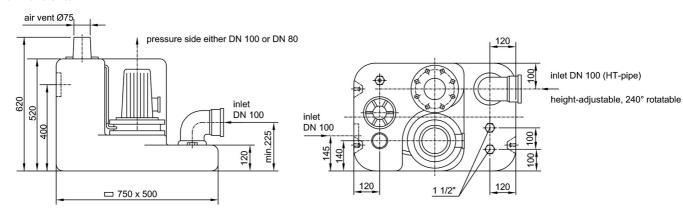

## **Dimensions:**

# **Technical data:**

| Art.no. | U<br>[V] | P <sub>1</sub><br>[W] | P <sub>2</sub><br>[W] | In<br>[A] | n<br>[min-1] | Qmax<br>[m³/h] | Hmax<br>[m] | SH<br>[mm] | PO     | L<br>[mm] | W<br>[mm] | H<br>[mm] | Weight<br>[kg] |
|---------|----------|-----------------------|-----------------------|-----------|--------------|----------------|-------------|------------|--------|-----------|-----------|-----------|----------------|
| 10527   | 400      | 1900                  | 1500                  | 3,3       | 1400         | 40,0           | 7,0         | 50         | DN 100 | 750       | 500       | 620       | 68,05          |