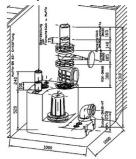

| Art.no. | U<br>[V] | P <sub>1</sub><br>[W] | P <sub>2</sub><br>[W] | In<br>[A] | n<br>[min-1] | Qmax<br>[m³/h] | Hmax<br>[m] | SH<br>[mm] | PO     | L<br>[mm] | W<br>[mm] | H<br>[mm] | Weight<br>[kg] |
|---------|----------|-----------------------|-----------------------|-----------|--------------|----------------|-------------|------------|--------|-----------|-----------|-----------|----------------|
| 10527   | 400      | 1900                  | 1500                  | 3,3       | 1400         | 40,0           | 7,0         | 50         | DN 100 | 750       | 500       | 620       | 68,05          |

### **Characteristics:**





# **Materials:**

| Seal motor: | shaft seal      |
|-------------|-----------------|
| Seal pump:  | mechanical seal |



# **Example of installation:**



## **Dimensions:**