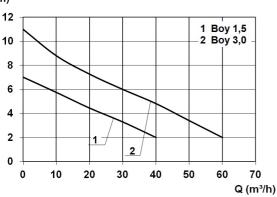

### **Characteristics:**

# **Technical data:**

| Art.no. | U<br>[V] | P <sub>1</sub><br>[W] | P <sub>2</sub><br>[W] | In<br>[A] | n<br>[min-1] | Qmax<br>[m³/h] | Hmax<br>[m] | SH<br>[mm] | PO     | L<br>[mm] | W<br>[mm] | H<br>[mm] | Weight<br>[kg] |
|---------|----------|-----------------------|-----------------------|-----------|--------------|----------------|-------------|------------|--------|-----------|-----------|-----------|----------------|
| 10527   | 400      | 1900                  | 1500                  | 3,3       | 1400         | 40,0           | 7,0         | 50         | DN 100 | 750       | 500       | 620       | 68,05          |